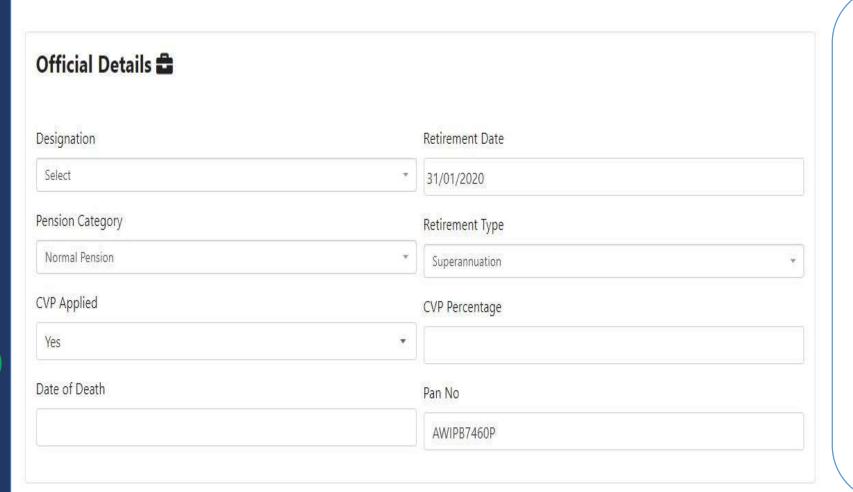

### Application Form to be filled by Applicant

Auto Populated Data
Official Details has Auto
Populated from HRMS
database.