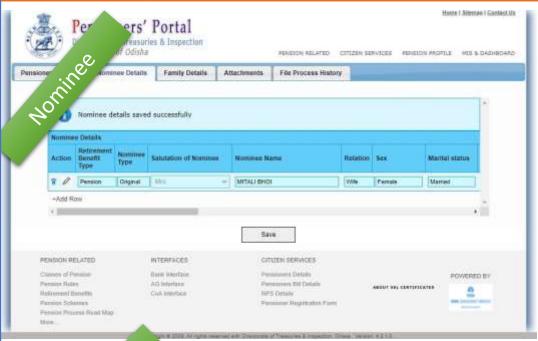

#### Application Form to be filled by Applicant

On each Page "Main Application page", "Nominee Page", "Family Page", every time applicant has to Click on SAVE BUTTON after filling the details.