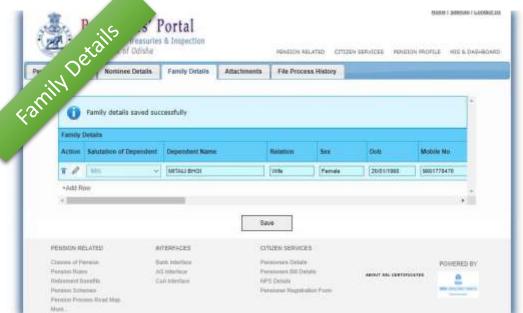

#### Application Form to be filled by Applicant

On each Page "Main Application page", "Nominee Page", "Family Page", every time applicant has to Click on SAVE BUTTON after filling the details.