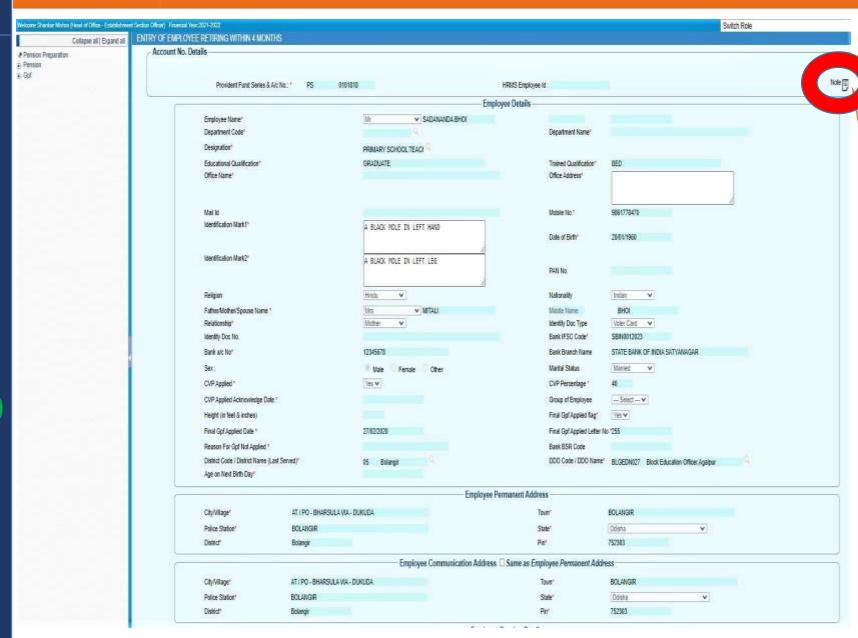

Now the task has Assigned to Operator in HoO Operator Login Task List, clicking the Task it will open an applicant details page, Operator will fill all the required details in applicant details page and Service details, Retirement Benefits Details, Recovery Details, Provisional Pension Details etc. by clicking the menu.