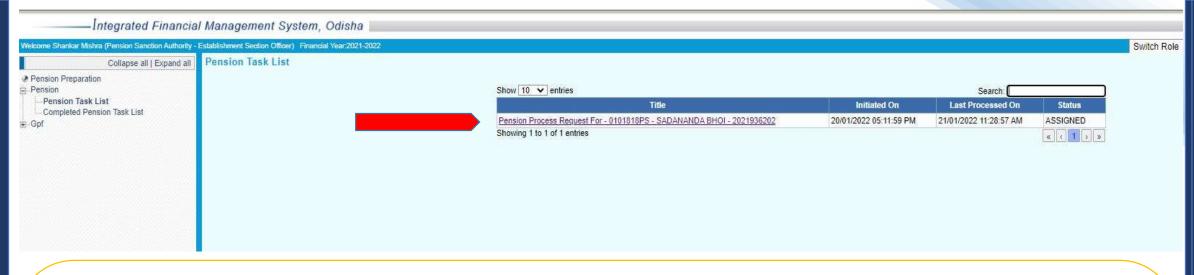

- Establishment Section Officer).-Govt. of Odisha

15 min

Application Forwarded by applicant will appear in task list of HoO with a status "ASSIGNED"

A