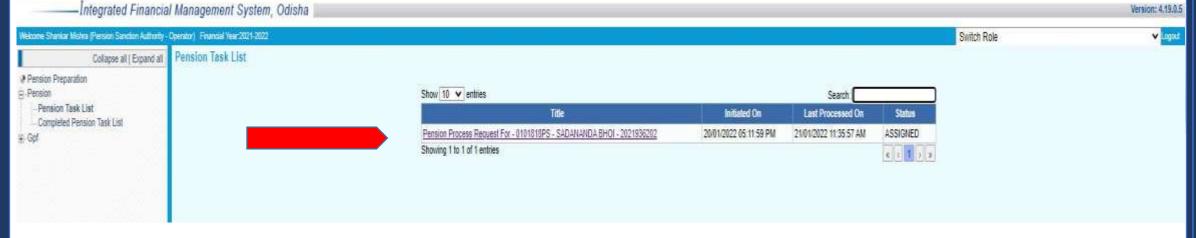

Now the task has Assigned to Operator in HoO Operator Login Task List, clicking the Task it will open an applicant details page, Operator will fill all the required details in applicant details page and Service details, Retirement Benefits Details, Recovery Details, Provisional Pension Details etc. by clicking the menu.