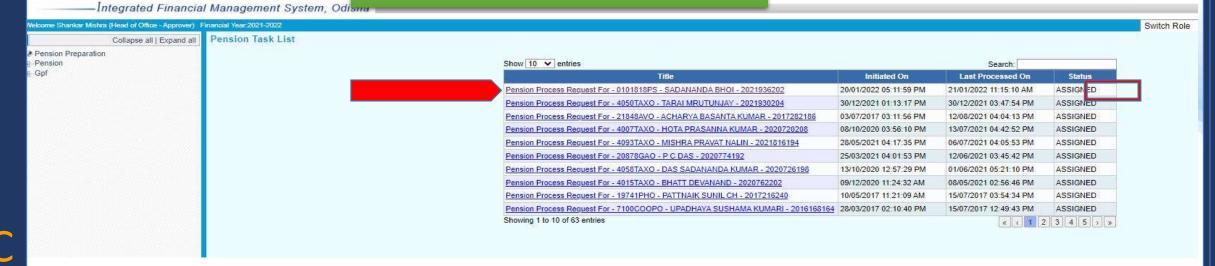

- Establishment Section Officer).-Govt. of Odisha

15 min

Application Forwarded by applicant will appear in task list of HoO with a status "ASSIGNED"

A

#### HEAD OF OFFICE ESTABLISHMENT OFFICER

ESTABLISHMENT OFFICER
ESTABLISHMENT OFFICER
will receive with a note and
forward to HoO Operator

By Selecting the "Next Roles" as "HoO Operator", Establishment Officer forward the Task to Operator.

Now the task has Assigned to Operator in HoO Operator Login Task List, clicking the Task it will open an applicant details page, Operator will fill all the required details in applicant details page and Service details, Retirement Benefits Details, Recovery Details, Provisional Pension Details etc. by clicking the menu.