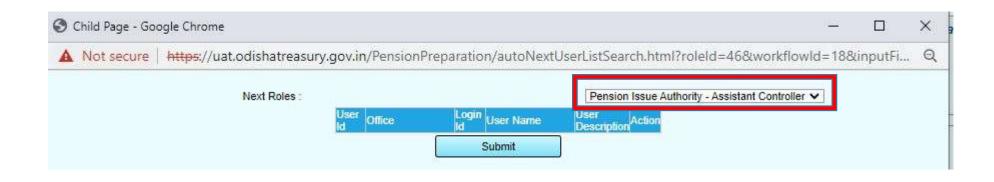

#### HEAD OF OFFICE ESTABLISHMENT OFFICER

ESTABLISHMENT OFFICER
ESTABLISHMENT OFFICER
will receive with a note and
forward to HoO Operator

By Selecting the "Next Roles" as "HoO Operator", Establishment Officer forward the Task to Operator.