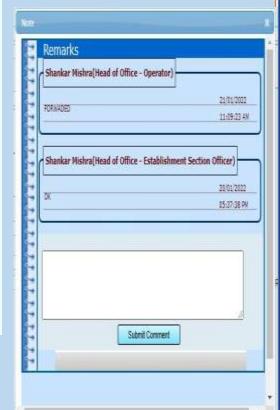

#### Confirmation

Applicant will be informed through SMS and can check the process in "File Process History"

> Online pension application form of SADANANDA BHOL (gpf series: PS, account no: 0101818 and file no: 2021936202) has been forwarded to Shankar Mishra (Head of Office

- Establishment Section Officer).-Govt. of Odisha

15 min

Application Forwarded by applicant will appear in task list of HoO with a status "ASSIGNED"

A

#### HEAD OF OFFICE ESTABLISHMENT OFFICER

ESTABLISHMENT OFFICER
ESTABLISHMENT OFFICER
will receive with a note and
forward to HoO Operator

By Selecting the "Next Roles" as "HoO Operator", Establishment Officer forward the Task to Operator.