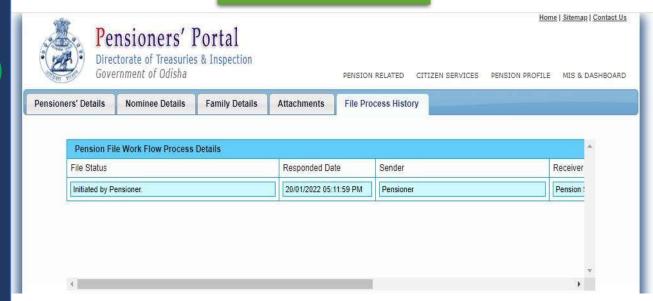

#### Confirmation

Applicant will be informed through SMS and can check the process in "File Process History"

> Online pension application form of SADANANDA BHOL (gpf series: PS, account no: 0101818 and file no: 2021936202) has been forwarded to Shankar Mishra (Head of Office

- Establishment Section Officer).-Govt. of Odisha

15 min

Application Forwarded by applicant will appear in task list of HoO with a status "ASSIGNED"

A