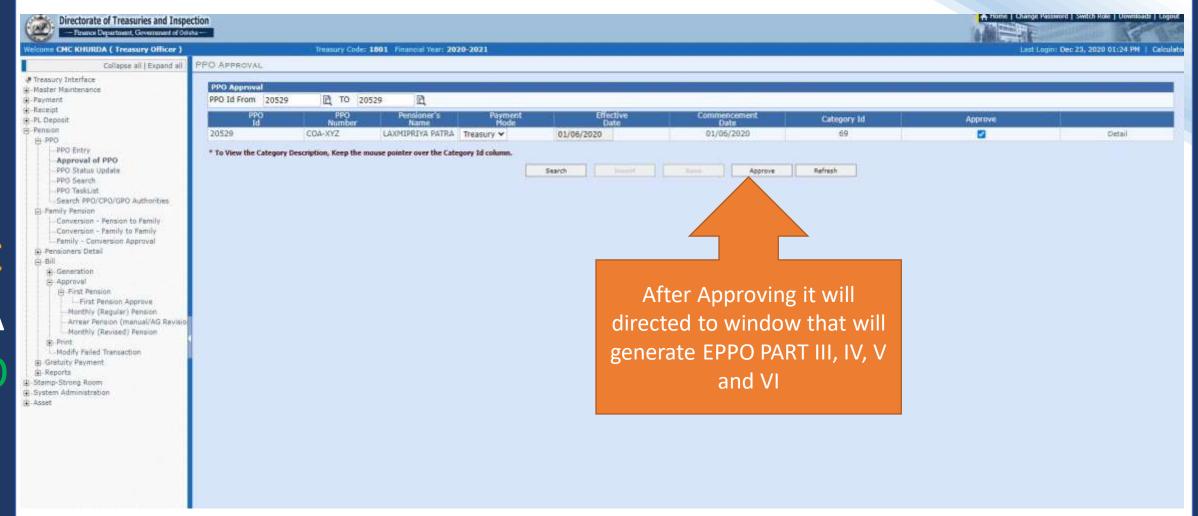

Step 4

O/o CAO scrutinises, verifies the application and authorises the Final amount of pension etc. through DSC.

Step 5

Uploading of PPO, GPO and CPO in iFMS Portal. Pensioner/beneficiary shall be informed adequately by SMS alert and can view it from the website odishatreasury.gov.in