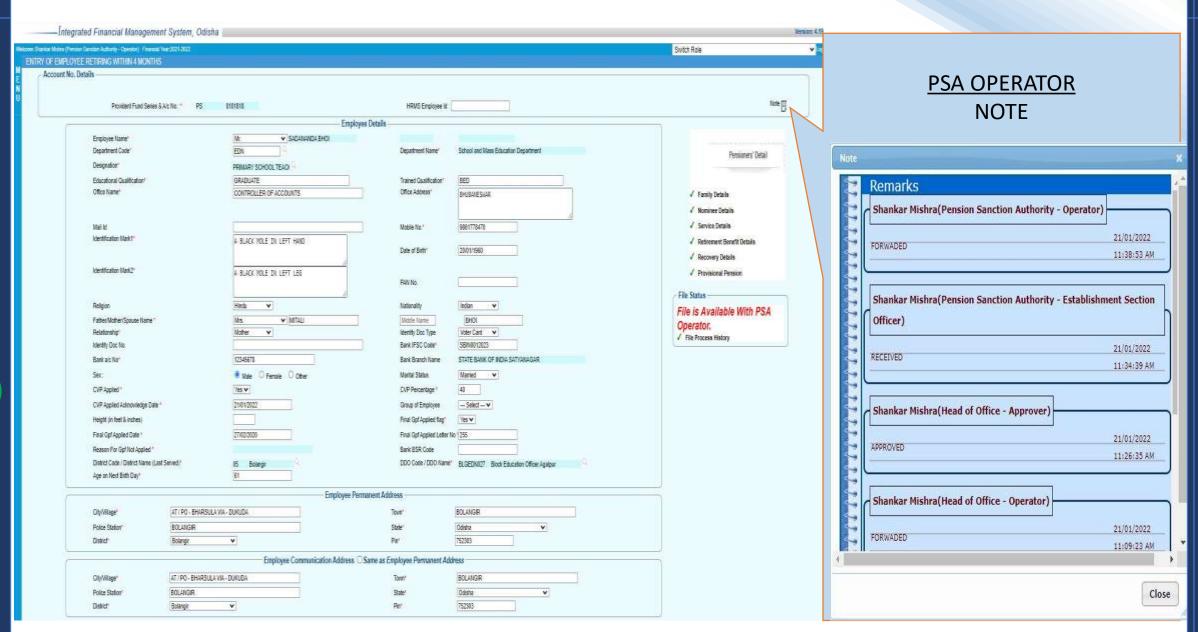

Now the task has Assigned to Operator in HoO Operator Login Task List, clicking the Task it will open an applicant details page, Operator will fill all the required details in applicant details page and Service details, Retirement Benefits Details, Recovery Details, Provisional Pension Details etc. by clicking the menu.