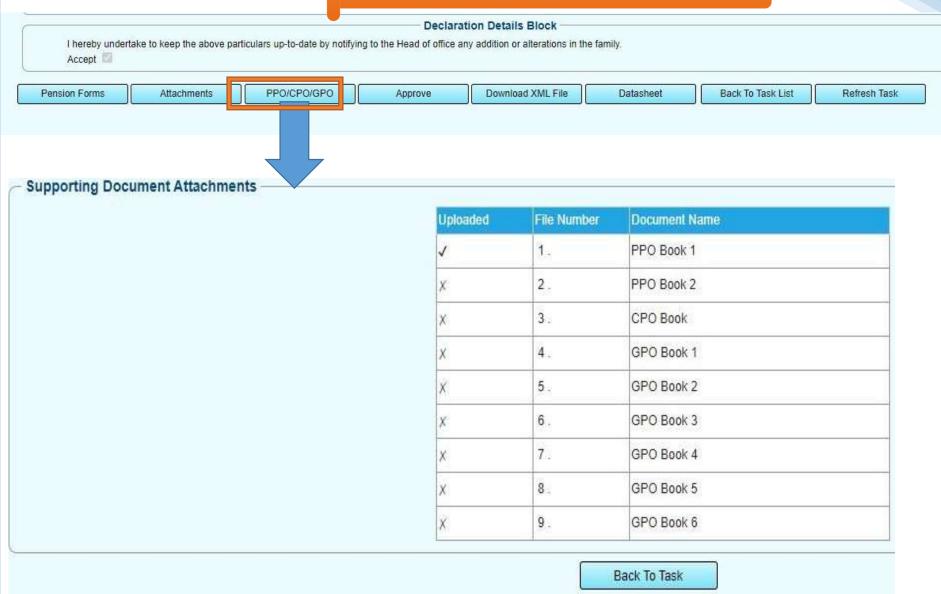

If 2nd pension and above

Pension Rules Applicable

File No\*

HRMS ID

FORM NO. - 4 (See Executive Instruction Para 5(1)) FORM FOR ASSESSING PENSIONAND GRATUITY ( To be sent in duplicate if payment is desired in a different audit circle )

O ULB

Superannuation pension >

Relation with nomini

Pension rule OAEIERB-81 OCS(pen)1992 V

Select \*

Status

Select

dd-mm-yyyy

SDVSDVSDV

After Approve of task at Asst. Controller PPO, GPO, CPO and Intimation will be generate and Digitally Signed.

#### Pension Section

# Controller of Accounts, Odisha



After Approve of task at Asst. Controller PPO, GPO, CPO and Intimation will be generate and Digitally Signed.

#### Pension Section



## Controller of Accounts, Odisha

### Task List of Asst. Controller. JOB 2

Controller of Accounts, Odisha



A

#### **Treasury Portal**

# Controller of Accounts, Odisha





Treasury officer can download digitally signed PPO, GPO, CPO issued by CAO.

Here Treasury officer can view and modify all details except PPO,GPO,CPO issued by CAO.

# Controller of Accounts, Odisha



A

#### **E PPO Generation**

# Controller of Accounts, Odisha



C A