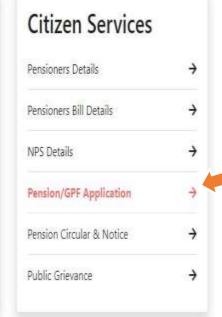

Go to - CITIZEN SERVICES

Under "CITIZEN SERVICES"

menu go to

"Pension /GPF

Application"

C A Home / Search Pensioner/GPF Holder Details

#### Search Pensioner/GPF Holder Details