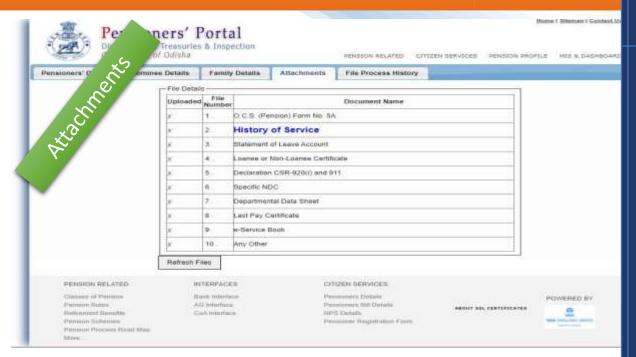

Auto Populated Data** Personal Details has Auto Populated from HRMS database.

### Application Form to be filled by Applicant



Auto Populated Data
Official Details has Auto
Populated from HRMS
database.

### C A

#### Application Form to be filled by Applicant



Auto Populated Data
Bank and Contact Details has
Auto Populated from HRMS
database.

# A

#### Application Form to be filled by Applicant



Auto Populated Data
Pensioner's Address Details
has Auto Populated from
HRMS database.

#### Application Form to be filled by Applicant



Auto Populated Data

If Previous Pension Details is available in IFMS/HRMS then data may be auto populated .

"The pensioner to be filled the captcha and click the save the personal Details

Button "

#### Application Form to be filled by Applicant







On each Page "Main Application page", "Nominee Page", "Family Page", every time applicant has to Click on SAVE BUTTON after filling the details.

#### **FORWARD**

| Department Code / Department Name * | EDN                                                               | School and Mass Education Department                              | Q |  |  |  |  |
|-------------------------------------|-------------------------------------------------------------------|-------------------------------------------------------------------|---|--|--|--|--|
| Head of Office *                    | Under Secy to Govt School & Mass Education Department Bhubaneswar |                                                                   |   |  |  |  |  |
| DDO Code / DDO Name                 | OLSEDN001