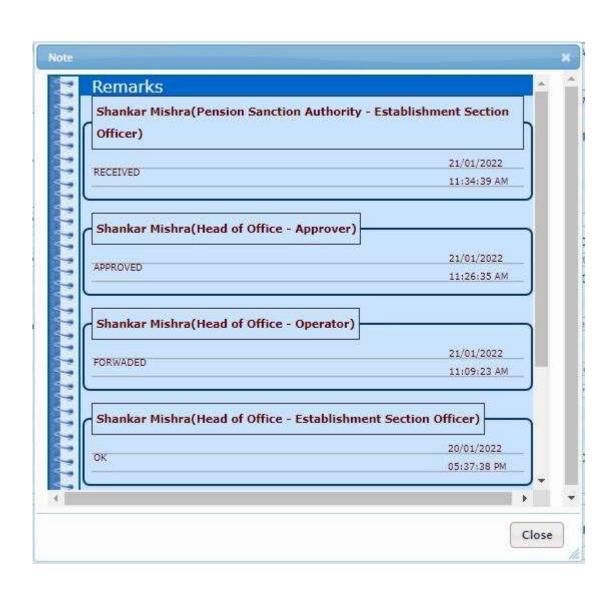

#### HEAD OF OFFICE ESTABLISHMENT OFFICER

ESTABLISHMENT OFFICER
ESTABLISHMENT OFFICER
will receive with a note and
forward to HoO Operator

By Selecting the "Next Roles" as "HoO Operator", Establishment Officer forward the Task to Operator.