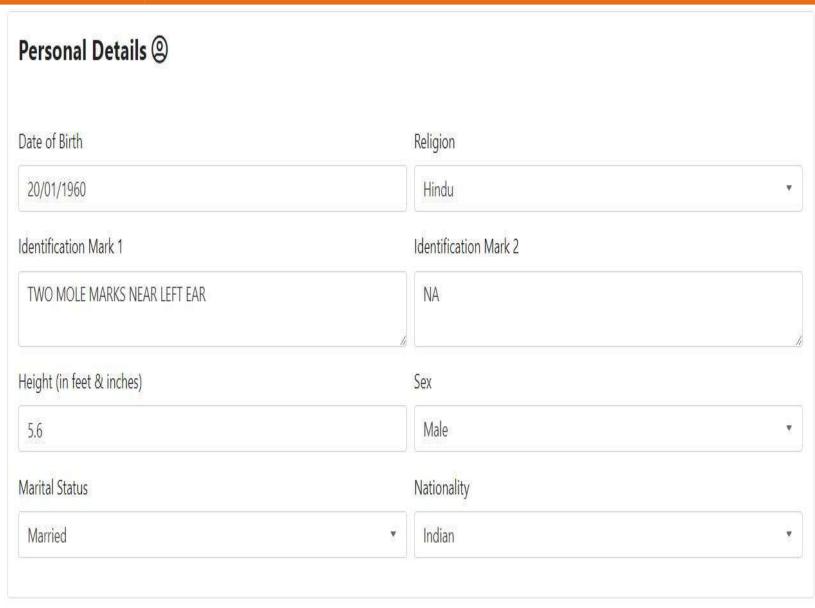

Auto Populated Data
Employee Details has Auto
Populated from HRMS
database.

**Auto Populated Data** Personal Details has Auto Populated from HRMS database.