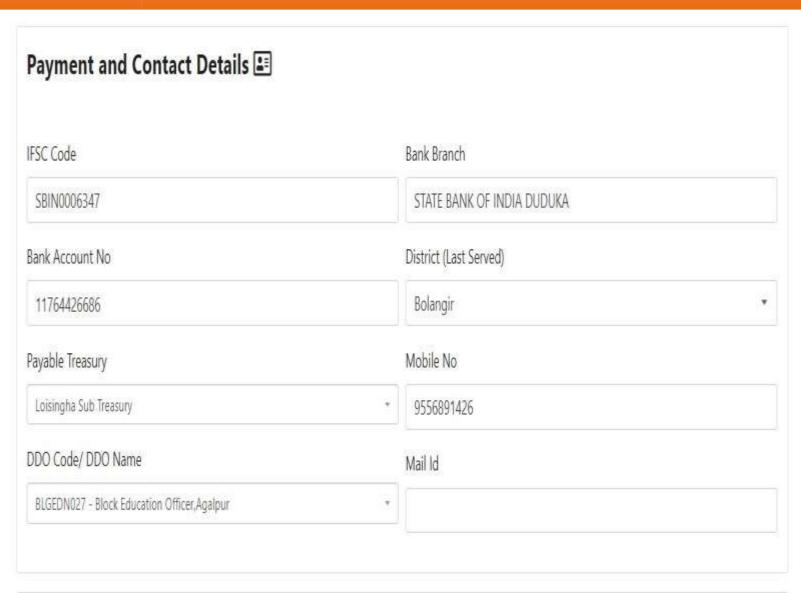

#### Application Form to be filled by Applicant

Auto Populated Data
Bank and Contact Details has
Auto Populated from HRMS
database.