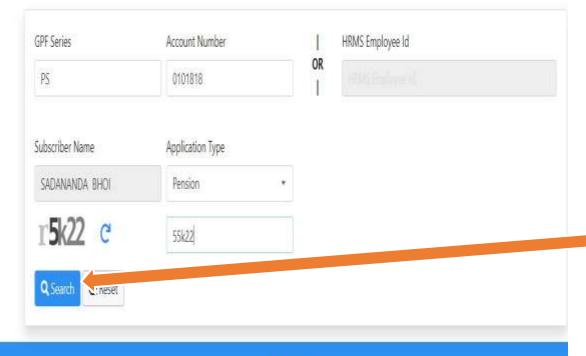

#### **ENTRY**

Subscriber Has to enter "Provident Fund Series & A/c No." Or

"HRMS Employee Id" then Select application Type i,e Pension or GPF there after enter the Captcha

Click on "Search Button"

Contact Us