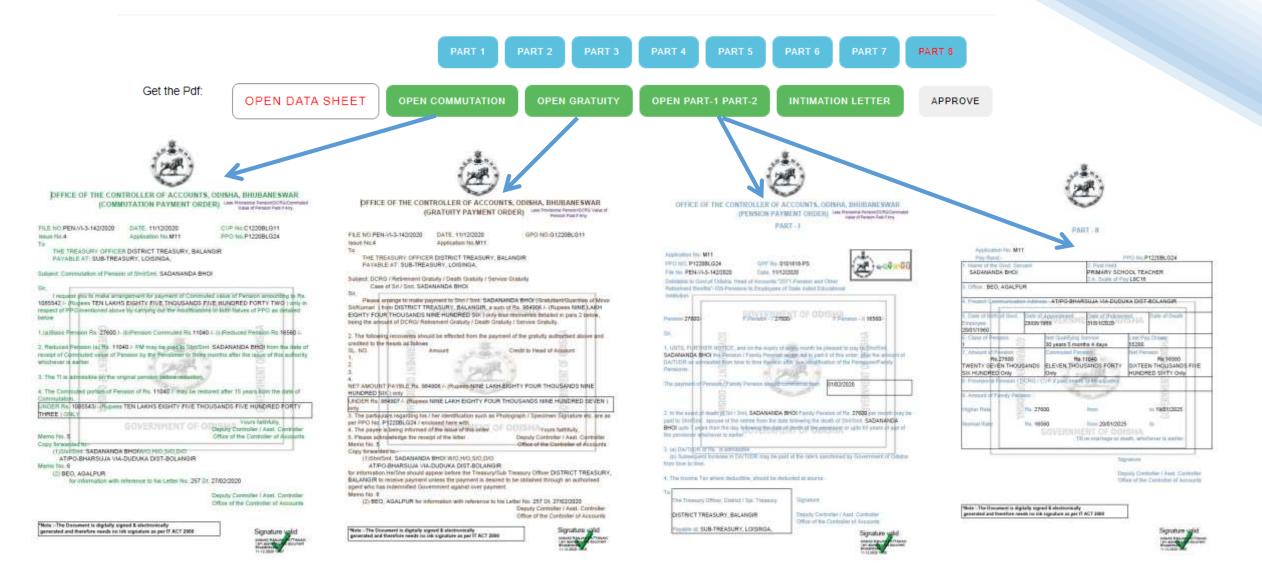

ouse is a Govt employee

D

Old PPO No

Choose Case Type\*

Class of Pension\*

Date of Death While in Service

If 2nd pension and above

Pension Rules Applicable

File No\*

HRMS ID

FORM NO. - 4 (See Executive Instruction Para 5(1)) FORM FOR ASSESSING PENSIONAND GRATUITY ( To be sent in duplicate if payment is desired in a different audit circle )

O ULB

Superannuation pension >

Relation with nomini

Pension rule OAEIERB-81 OCS(pen)1992 V

Select \*

Status

Select

dd-mm-yyyy

SDVSDVSDV

After Approve of task at Asst. Controller PPO, GPO, CPO and Intimation will be generate and Digitally Signed.

#### Pension Section

# Controller of Accounts, Odisha



After Approve of task at Asst. Controller PPO, GPO, CPO and Intimation will be generate and Digitally Signed.

#### Pension Section



## Controller of Accounts, Odisha

### Task List of Asst. Controller. JOB 2

Controller of Accounts, Odisha



A

#### **Treasury Portal**

# Controller of Accounts, Odisha





Treasury officer can download digitally signed PPO, GPO, CPO issued by CAO.

Here Treasury officer can view and modify all details except PPO,GPO,CPO issued by CAO.

# Controller of Accounts, Odisha



A

#### **E PPO Generation**

# Controller of Accounts, Odisha



C A