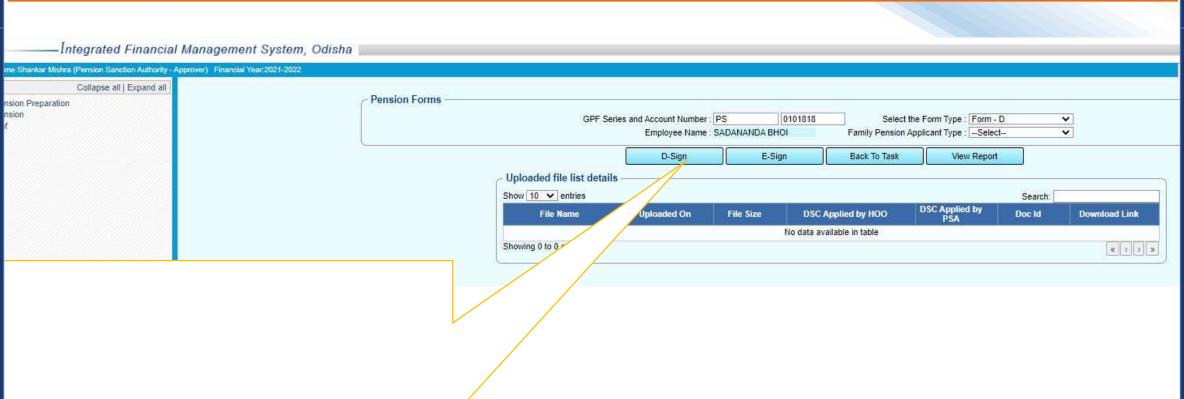

Step 2

HoO will verify the details and calculate Pensionary benefits and will send to the PSA. (Pension sanctioning Authority)

Step 3

PSA will verify the same. He will check all details that is processed from HoO and apply DSC in all documents and send proposal for authorisation to the O/o the CAO.

Step 4

O/o CAO scrutinises, verifies the application and authorises the Final amount of pension etc. through DSC.

Step 5

Uploading of PPO, GPO and CPO in iFMS Portal. Pensioner/beneficiary shall be informed adequately by SMS alert and can view it from the website odishatreasury.gov.in