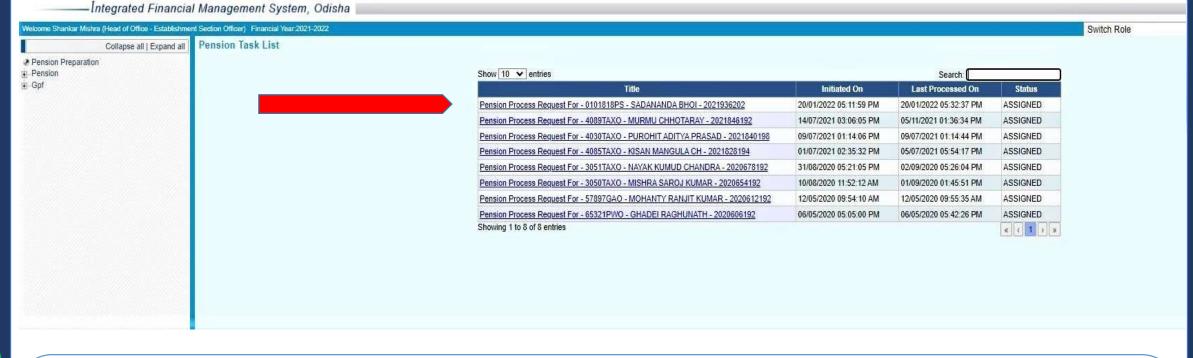

- Establishment Section Officer).-Govt. of Odisha

15 min

Application Forwarded by applicant will appear in task list of HoO with a status "ASSIGNED"

A

#### HEAD OF OFFICE ESTABLISHMENT OFFICER

ESTABLISHMENT OFFICER
ESTABLISHMENT OFFICER
will receive with a note and
forward to HoO Operator

By Selecting the "Next Roles" as "HoO Operator", Establishment Officer forward the Task to Operator.

Now the task has Assigned to Operator in HoO Operator Login Task List, clicking the Task it will open an applicant details page, Operator will fill all the required details in applicant details page and Service details, Retirement Benefits Details, Recovery Details, Provisional Pension Details etc. by clicking the menu.