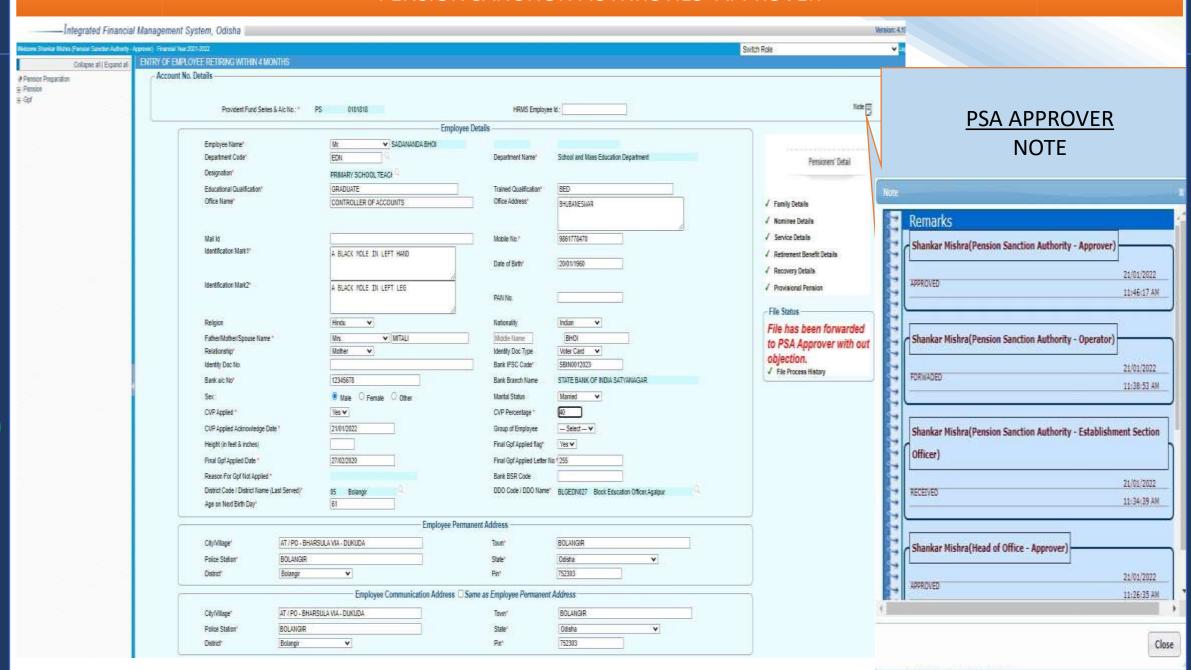

Now the task has Assigned to Operator in HoO Operator Login Task List, clicking the Task it will open an applicant details page, Operator will fill all the required details in applicant details page and Service details, Retirement Benefits Details, Recovery Details, Provisional Pension Details etc. by clicking the menu.