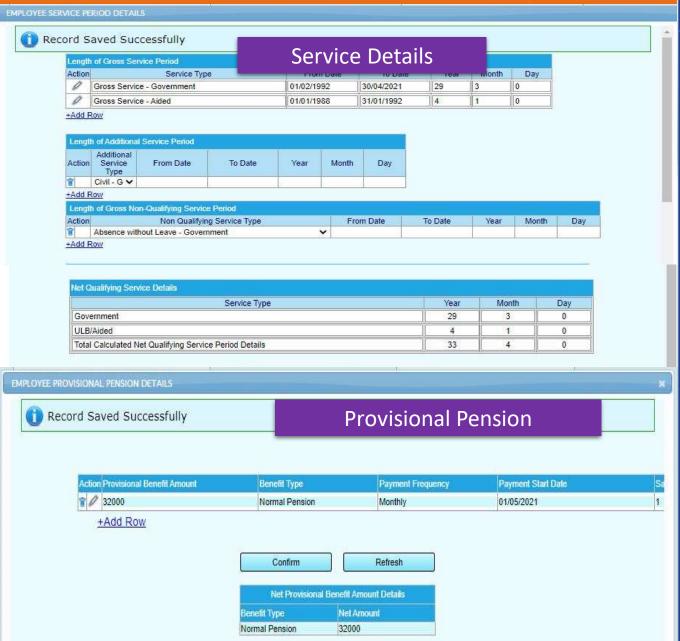

Now the task has Assigned to Operator in HoO Operator Login Task List, clicking the Task it will open an applicant details page, Operator will fill all the required details in applicant details page and Service details, Retirement Benefits Details, Recovery Details, Provisional Pension Details etc. by clicking the menu.