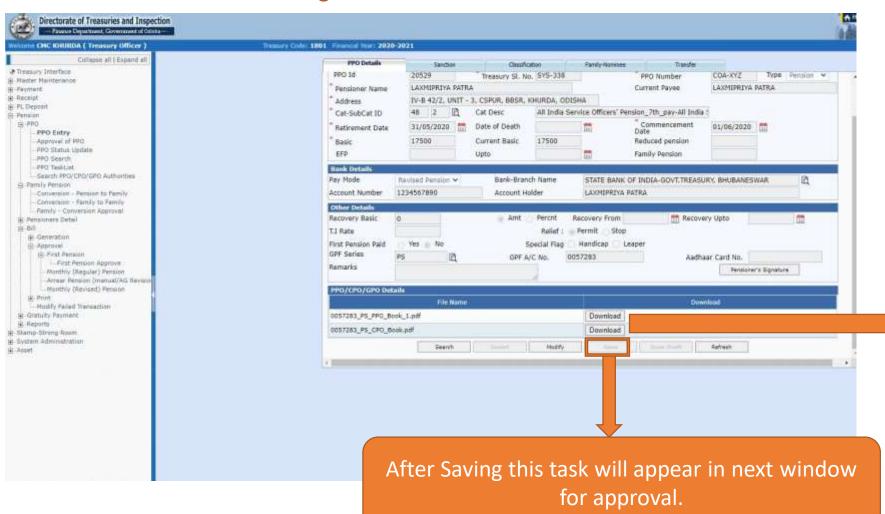

Step 4

O/o CAO scrutinises, verifies the application and authorises the Final amount of pension etc. through DSC.

Step 5

Uploading of PPO, GPO and CPO in iFMS Portal. Pensioner/beneficiary shall be informed adequately by SMS alert and can view it from the website odishatreasury.gov.in