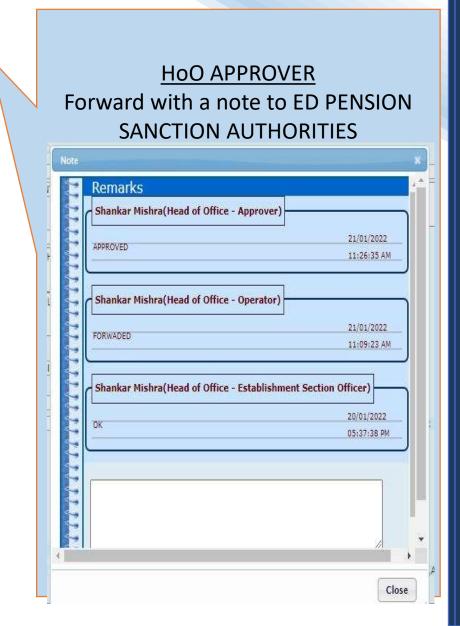

#### HEAD OF OFFICE ESTABLISHMENT OFFICER

ESTABLISHMENT OFFICER
ESTABLISHMENT OFFICER
will receive with a note and
forward to HoO Operator

By Selecting the "Next Roles" as "HoO Operator", Establishment Officer forward the Task to Operator.