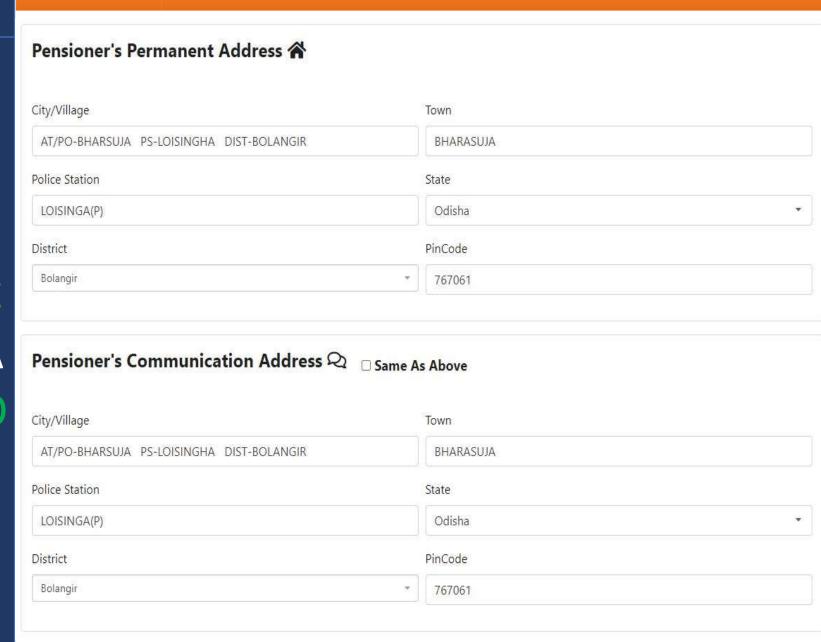

#### Application Form to be filled by Applicant

Auto Populated Data
Pensioner's Address Details
has Auto Populated from
HRMS database.