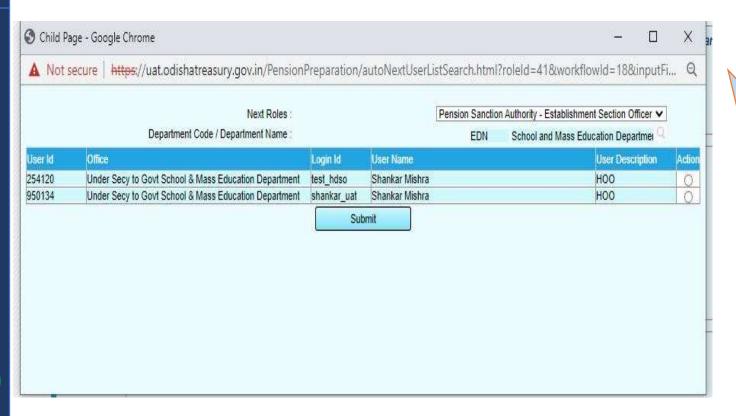

#### HEAD OF OFFICE ESTABLISHMENT OFFICER

ESTABLISHMENT OFFICER
ESTABLISHMENT OFFICER
will receive with a note and
forward to HoO Operator

By Selecting the "Next Roles" as "HoO Operator", Establishment Officer forward the Task to Operator.