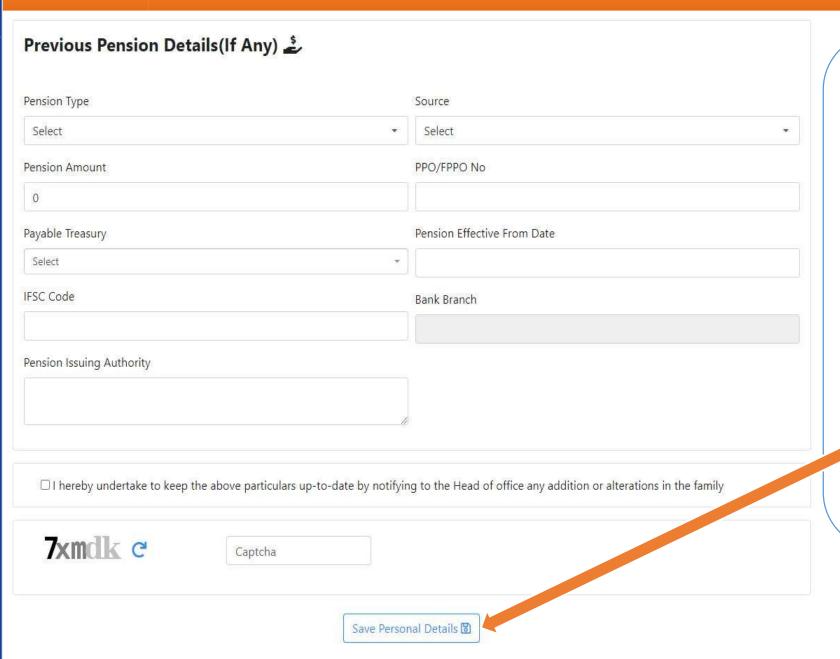

#### Application Form to be filled by Applicant

Auto Populated Data

If Previous Pension Details is available in IFMS/HRMS then data may be auto populated .

"The pensioner to be filled the captcha and click the save the personal Details

Button "