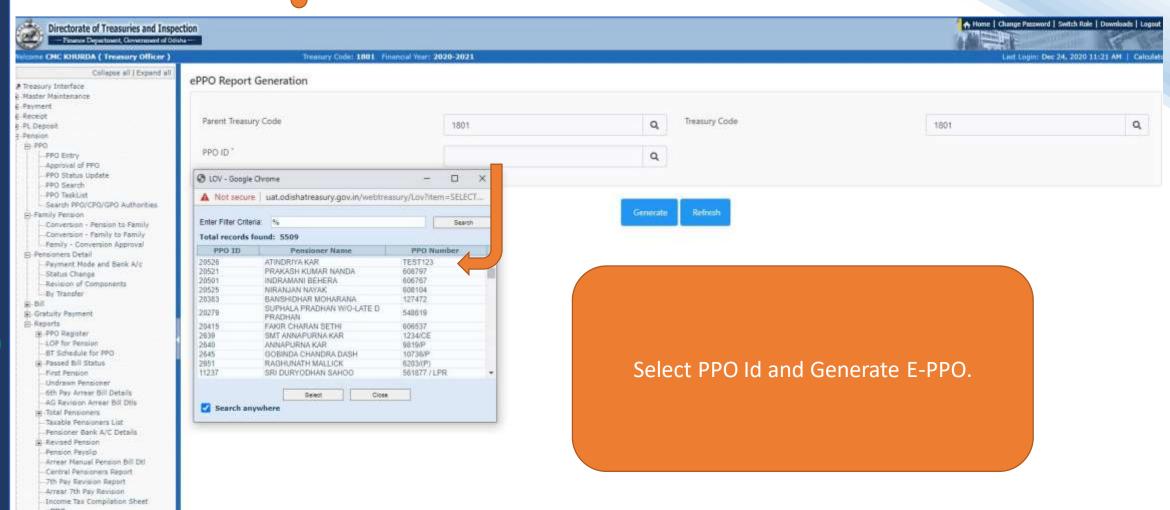

Step 4

O/o CAO scrutinises, verifies the application and authorises the Final amount of pension etc. through DSC.

Step 5

Uploading of PPO, GPO and CPO in iFMS Portal. Pensioner/beneficiary shall be informed adequately by SMS alert and can view it from the website odishatreasury.gov.in