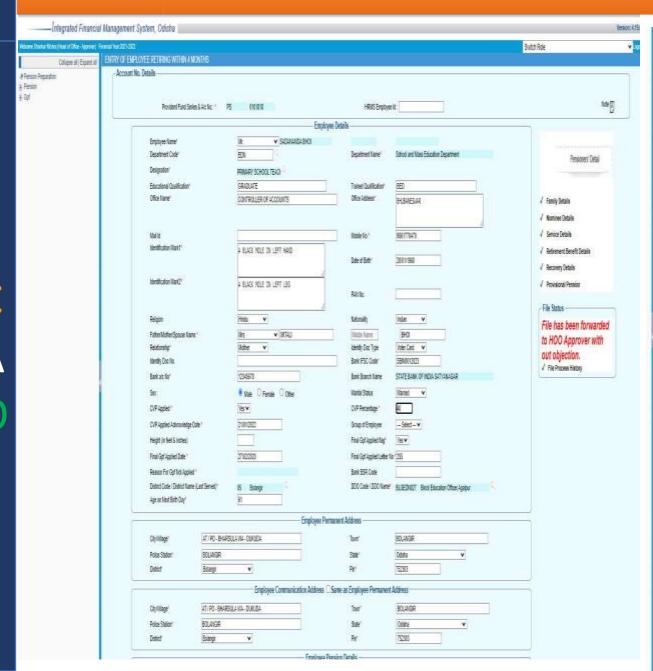

#### Pensioner Details

| Employee Det                   | ails    |              |                          |                  |
|--------------------------------|---------|--------------|--------------------------|------------------|
| Gpf Series                     |         | Account Numb | er                       | HRMS Employee Id |
| PS                             |         | 0101818      |                          | 35002456         |
| Salutation                     | First N | lame         | Middle Name              | Last Name        |
| Other                          | ▼ SAD   | ANANDA       | Middle Name              | BHOI             |
| <b>Guardian Deta</b>           | ails    |              |                          |                  |
| Salutation                     | First N | ame          | Middle Name              | Last Name        |
| Salutation<br>Select           |         | lame<br>Name | Middle Name  Middle Name | Last Name        |
| Salutation Select Relationship |         |              | 11                       |                  |

Auto Populated Data
Employee Details has Auto
Populated from HRMS
database.

**Auto Populated Data** Personal Details has Auto Populated from HRMS database.

### Application Form to be filled by Applicant

Auto Populated Data
Official Details has Auto
Populated from HRMS
database.

#### Application Form to be filled by Applicant

Auto Populated Data
Bank and Contact Details has
Auto Populated from HRMS
database.

#### Application Form to be filled by Applicant

Auto Populated Data
Pensioner's Address Details
has Auto Populated from
HRMS database.

#### Application Form to be filled by Applicant

Auto Populated Data

If Previous Pension Details is available in IFMS/HRMS then data may be auto populated .

"The pensioner to be filled the captcha and click the save the personal Details