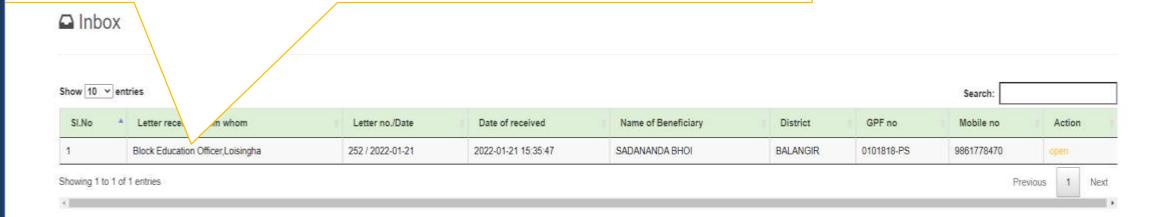

#### HEAD OF OFFICE ESTABLISHMENT OFFICER

ESTABLISHMENT OFFICER
ESTABLISHMENT OFFICER
will receive with a note and
forward to HoO Operator

By Selecting the "Next Roles" as "HoO Operator", Establishment Officer forward the Task to Operator.

Now the task has Assigned to Operator in HoO Operator Login Task List, clicking the Task it will open an applicant details page, Operator will fill all the required details in applicant details page and Service details, Retirement Benefits Details, Recovery Details, Provisional Pension Details etc. by clicking the menu.