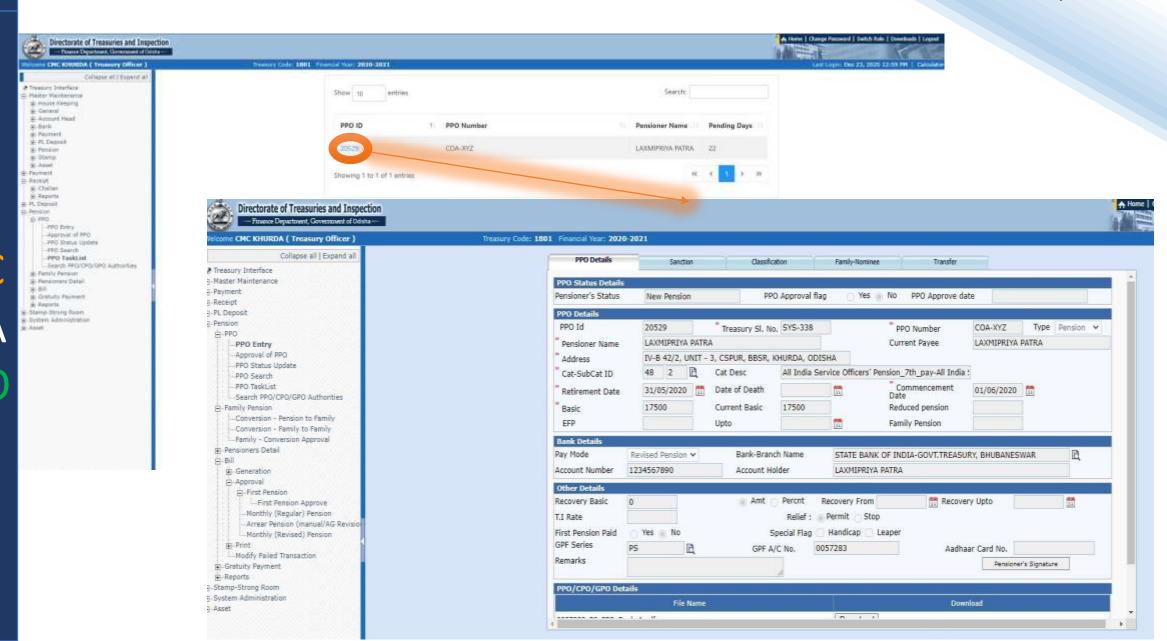

RMS ID

FORM NO. - 4 (See Executive Instruction Para 5(1)) FORM FOR ASSESSING PENSIONAND GRATUITY ( To be sent in duplicate if payment is desired in a different audit circle )

O ULB

Superannuation pension >

Relation with nomini

Pension rule OAEIERB-81 OCS(pen)1992 V

Select \*

Status

Select

dd-mm-yyyy

SDVSDVSDV

After Approve of task at Asst. Controller PPO, GPO, CPO and Intimation will be generate and Digitally Signed.

#### Pension Section

# Controller of Accounts, Odisha



After Approve of task at Asst. Controller PPO, GPO, CPO and Intimation will be generate and Digitally Signed.

#### Pension Section



## Controller of Accounts, Odisha

### Task List of Asst. Controller. JOB 2

Controller of Accounts, Odisha



A

#### **Treasury Portal**

# Controller of Accounts, Odisha





Treasury officer can download digitally signed PPO, GPO, CPO issued by CAO.

Here Treasury officer can view and modify all details except PPO,GPO,CPO issued by CAO.

# Controller of Accounts, Odisha



A

#### **E PPO Generation**

# Controller of Accounts, Odisha



C A