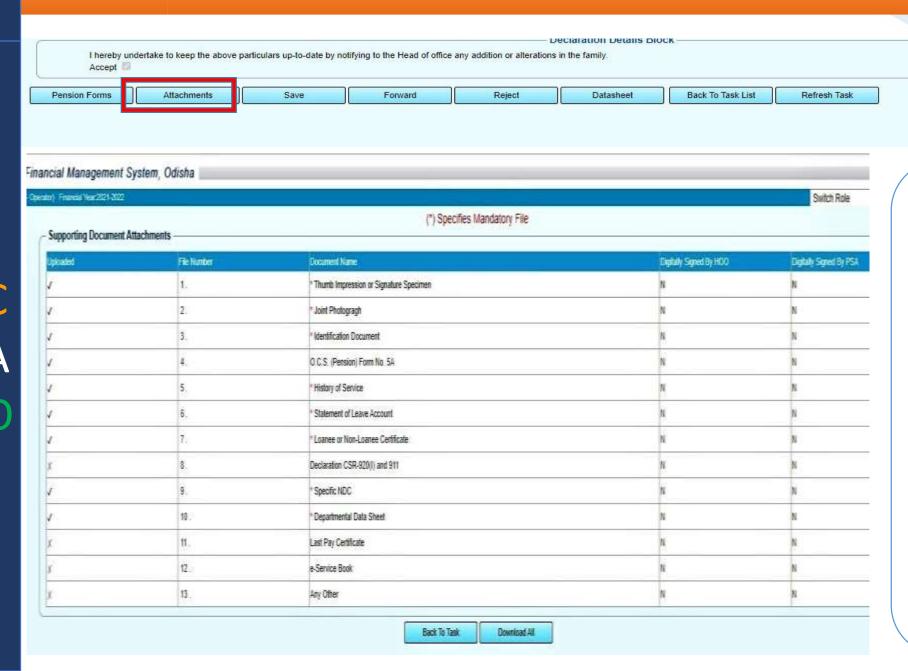

#### **FILE PROCESS**

Now the task has Assigned to Operator in HoO Operator Login Task List, clicking the Task it will open an applicant details page, Operator will fill all the required details in applicant details page and Service details, Retirement Benefits Details, Recovery Details, Provisional Pension Details etc. by clicking the menu.