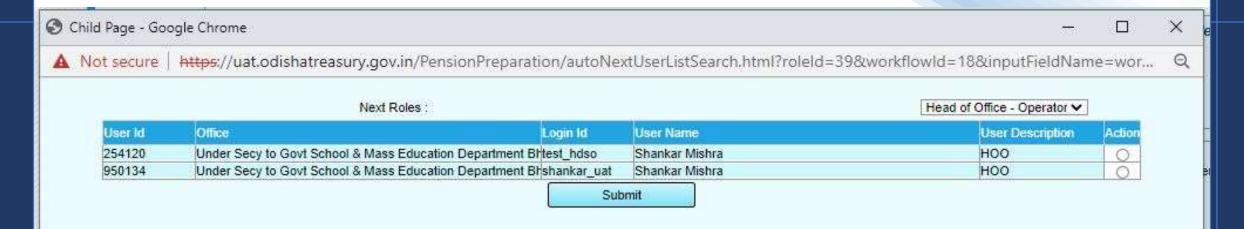

#### HEAD OF OFFICE ESTABLISHMENT OFFICER

ESTABLISHMENT OFFICER
ESTABLISHMENT OFFICER
will receive with a note and
forward to HoO Operator

By Selecting the "Next Roles" as "HoO Operator", Establishment Officer forward the Task to Operator.

Now the task has Assigned to Operator in HoO Operator Login Task List, clicking the Task it will open an applicant details page, Operator will fill all the required details in applicant details page and Service details, Retirement Benefits Details, Recovery Details, Provisional Pension Details etc. by clicking the menu.