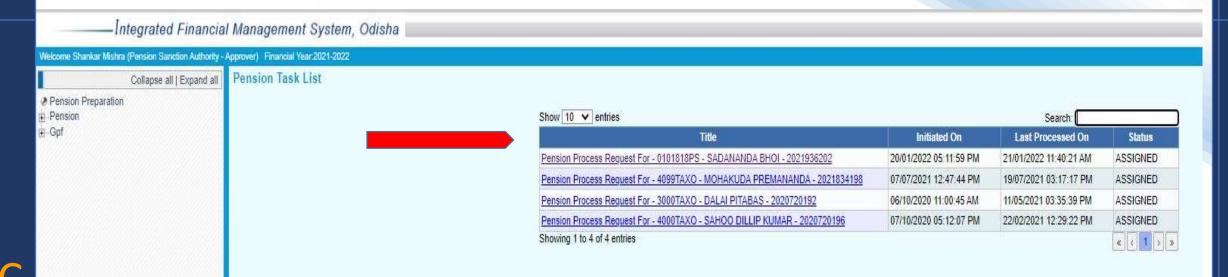

Now the task has Assigned to Operator in HoO Operator Login Task List, clicking the Task it will open an applicant details page, Operator will fill all the required details in applicant details page and Service details, Retirement Benefits Details, Recovery Details, Provisional Pension Details etc. by clicking the menu.