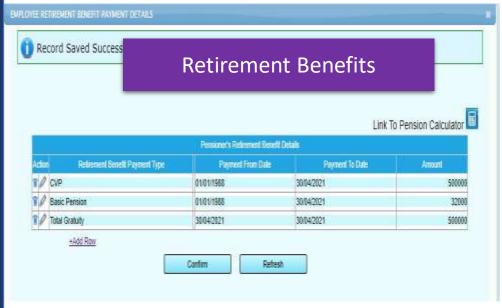

Now the task has Assigned to Operator in HoO Operator Login Task List, clicking the Task it will open an applicant details page, Operator will fill all the required details in applicant details page and Service details, Retirement Benefits Details, Recovery Details, Provisional Pension Details etc. by clicking the menu.