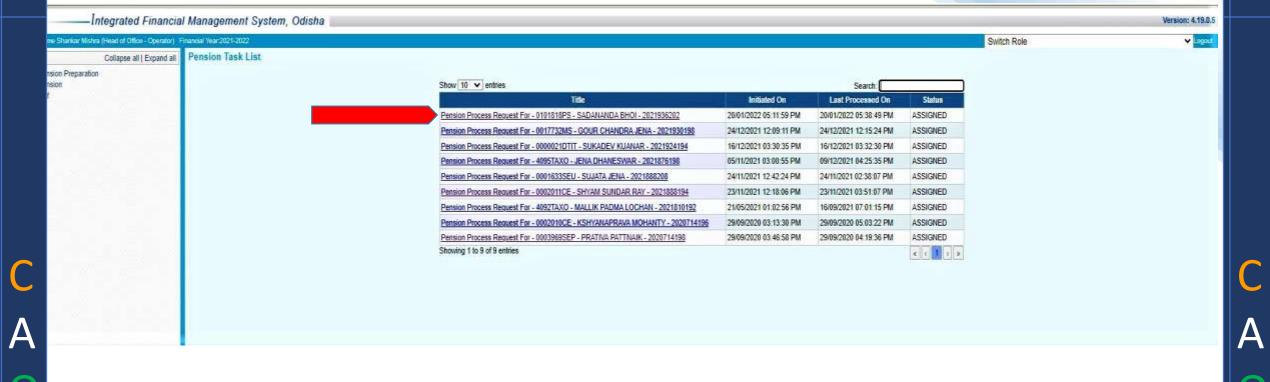

Now the task has Assigned to Operator in HoO Operator Login Task List, clicking the Task it will open an applicant details page, Operator will fill all the required details in applicant details page and Service details, Retirement Benefits Details, Recovery Details, Provisional Pension Details etc. by clicking the menu.