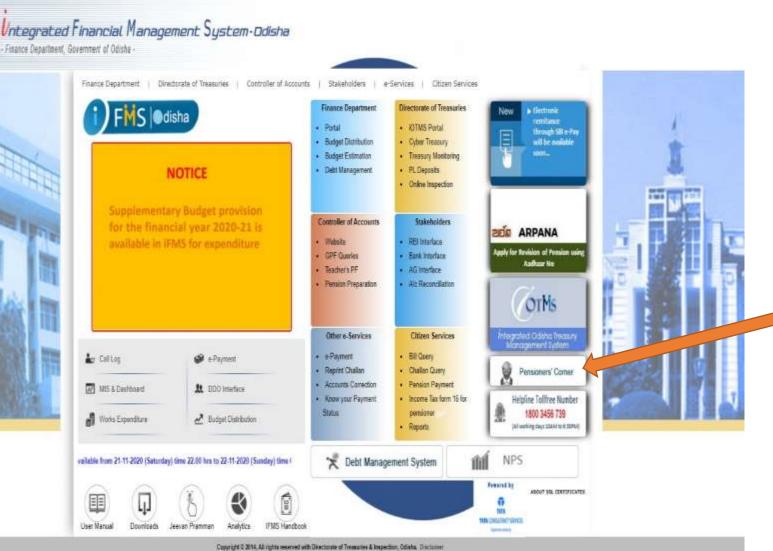

Pension Related

Classes of Pension →

Pension Masters →

Pension Rules →

Retirement Benefits →

Pension Schemes →

| Pension Process                    |          |
|------------------------------------|----------|
| Pension Process Road Map           | ÷        |
| Pension Process & Time-frame       | ÷        |
| Documents for Pension Finalization | ÷        |
| Sample Pension Calculation Sheet   | <b>→</b> |
| Pension Calculator                 | <b>→</b> |

Go to - CITIZEN SERVICES

Under "CITIZEN SERVICES"

menu go to

"Pension /GPF

Application"

C A Home / Search Pensioner/GPF Holder Details