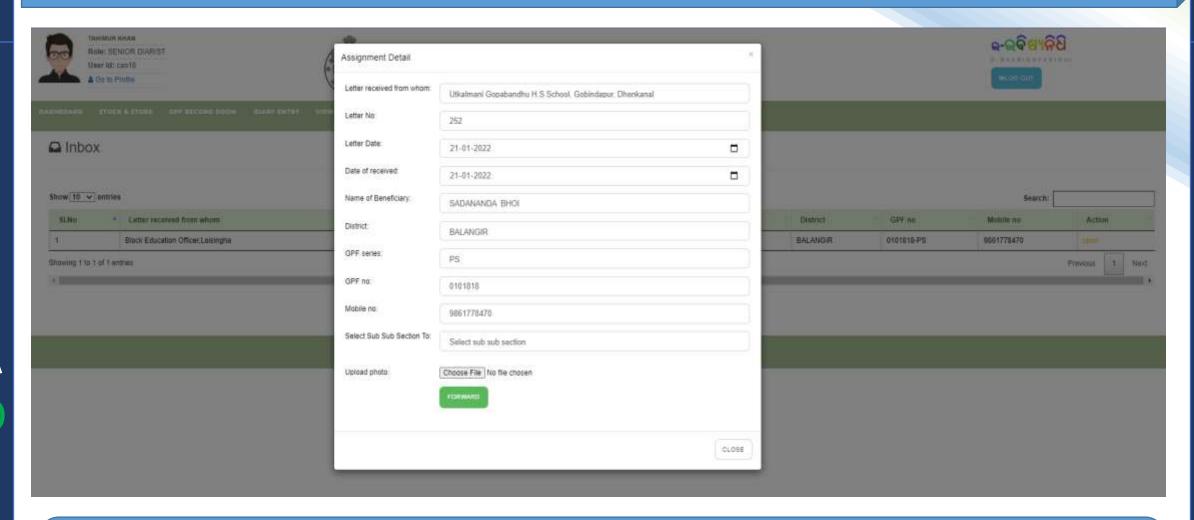

Now the task has Assigned to Operator in HoO Operator Login Task List, clicking the Task it will open an applicant details page, Operator will fill all the required details in applicant details page and Service details, Retirement Benefits Details, Recovery Details, Provisional Pension Details etc. by clicking the menu.