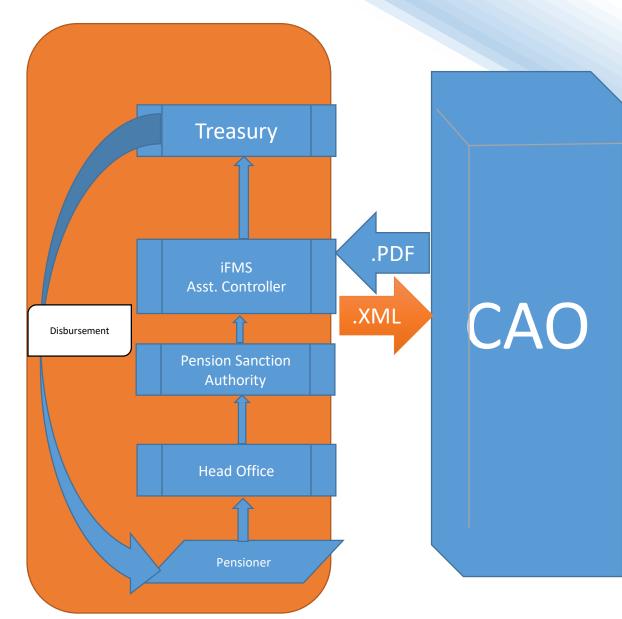

Contact No: Addl. Controller of Accounts(O):-+91-7008243789

Sr. Software Engineer :- +91- 8249944846

System Analyst:-+91-7008902987

Step 1

Applicant applies through iFMS portal (Online Service ) to His / Her Head of Office.

Step 2

HoO will verify the details and calculate Pensionary benefits and will send to the PSA. (Pension sanctioning Authority)

Step 3

PSA will verify the same. He will check all details that is processed from HoO and apply DSC in all documents and send proposal for authorisation to the O/o the CAO.

Step 4

O/o CAO scrutinises, verifies the application and authorises the Final amount of pension etc. through DSC.

Step 5

Uploading of PPO, GPO and CPO in iFMS Portal. Pensioner/beneficiary shall be informed adequately by SMS alert and can view it from the website odishatreasury.gov.in

Step 6

Treasury will take necessary action for disbursement of Pension and other benefits. Proposed Digi Locker shall be introduced by order of the Govt. for viewing and safe custody at a later stage.

Using this Option the pensioner can apply for his/her Pension